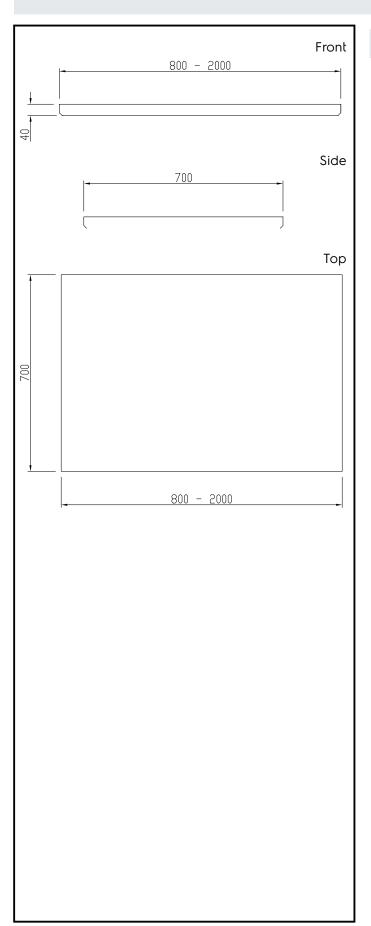

## **Key Information:**

External dimensions, Width:

121105 (TPLA10)1000 mmExternal dimensions, Depth:700 mmExternal dimensions, Height:40 mmWorktop thickness:40 mmNet weight:34 kg

Modular Preparation 1000 mm Work Top