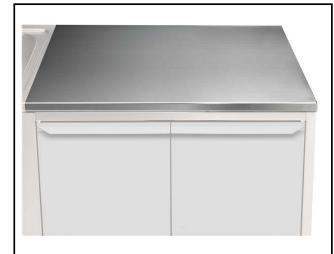

#### Item No.

The 40mm high worktop in 304 AISI stainless steel, incorporates an 18mm under panel made of sound deadening material. Front and rear longitudinal stainless steel c-channel reinforcement. Special shaped front and rear profiles, without burrs, to avoid water leakage. Fully welded and shapely polished corners. Work tops can be mounted on brackets, legs or bases in order to obtain a work height of 900mm.

#### Construction

- 304 AISI stainless steel worktop (CrNi 18/10) 40 mm high, 15/10 (16 gauges) thickness.
- 18mm under panel made of sound deadening material according to E1 European specifications.
- Front and rear lengthwise stainless steel c-channel reinforcement, 15/10 (16 gauges).
- For a work height of 900 mm, worktops can be mounted on: solid bracket, solid bracket plus 50x50mm legs, 710 mm ambient, hot, refrigerated or freezer units with hinged doors or telescopic drawers, placed on oversized (65x65mm) or 150mm high feet (0/+90mm adjustable in height).
- Fully welded and polished corners.